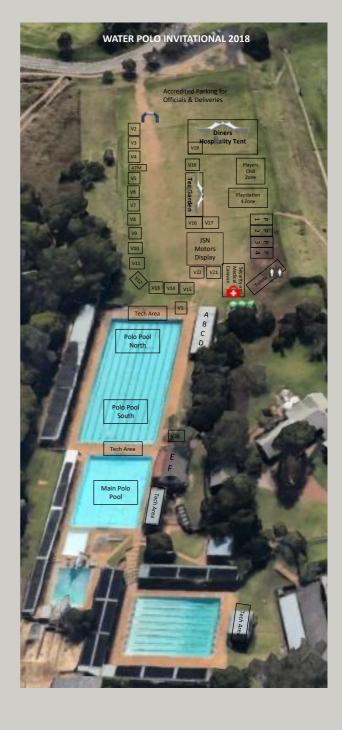

Tea Garden Diners Hospitality Tent

A Physio Area

B NPR Desk

C Team PhotoD Registration Area

E Entertainment Area / MC

F Medical Room

Security & Medical Area -Medical Caravan, Ambulance, Gazebo

Players Chill Zone

Playstation Zone

JSN Motor Display

Tech Areas

Saints Inflatable Arch