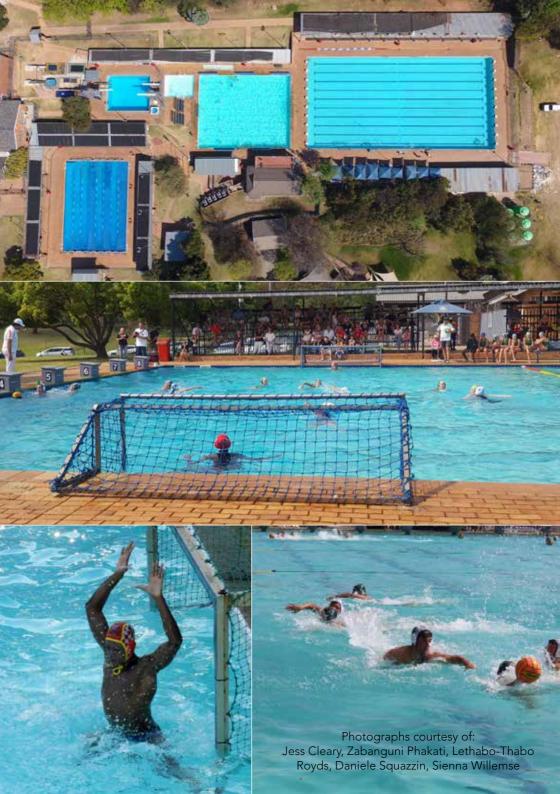

|       |                  |        |                                         |
| 72   | 13h10         | Boys Winner Game 60 (SF <sub>1</sub> )              |       | Boys Winner Game 61 (SF <sub>2</sub> )              |       | OLYMPIC Pool     | *      | Boys 1 <sup>st</sup> /2 <sup>nd</sup>   |
|      | 14h30         |                                                     |       |                                                     |       |                  |        |                                         |

\* FORMAT: 4x8 mins Stop-Start





# HELLO

### SORBET'S FIRST CHOICE IN SUN PROTECTION

- Protects against UVA & UVB
- · Repairs DNA damage
- · Anti-ageing properties
- · Non-greasy & easily absorbed
- · Tinted range available

# HELIOCARE













# Thank You to all our Sponsors and Vendors

ESPECIALLY DINERS CLUB SA - THE HOSPITALITY SPONSOR





















PlayStation.





















Special thanks to the Matric Boys' College and Girls' College Water Polo parents for donating the trophies to the tournament

#### **VENDORS**

Amici's Pizzeria Bella Rosa Gardens Baan Bootsbar Blendid **Boost** Chicken Wings & Chips

Chip 'n Dip **Cupped Coffee** Emthuzini Hats Frosty Melts Fun Swims Golden Chilli

Interact Liquid Salt Mini Douahnuts Prego Master **Proudly Saints** Rather Tart

SwimDry Tifosi Sports Turbo Sports Brands Wendy's Lemonade

- V1 Cupped Trailer V2 Cupped Trailer
- V3 Chip 'n Dip Trailer
- V4 Mini Doughnuts Trailer
- V5 Frosty Melts Trailer
- V6 Wendy's Lemonade
- V7 Golden Chilli Gazebo
- V8 Boost Gazebo
-