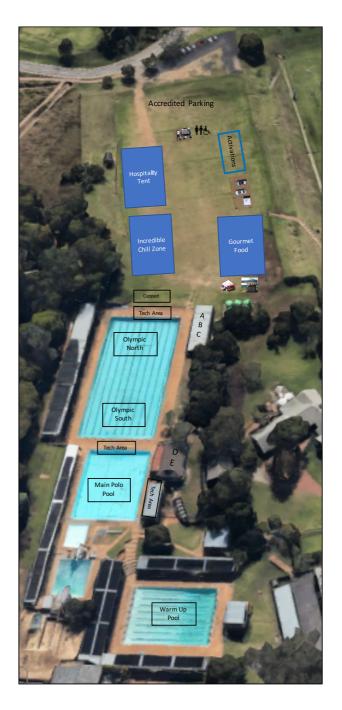

#### **KEY**

#### **Henning Field**

#### **Activations**

Blistex
Emthunzini hats
Fun Swims
Iloveboobies
Interact (Fund Raiser)
JSN Motors
Mikasa
Pool Pillowz
Turbo

#### **Food Vendors**

Amici's Pizzeria Cupped Coffee Gourmet Food Services Lemonlicious

#### Other

Medical Toilets Hospitality Tent (OSA/ Diners) Incredible Chill Zone

#### **Aquatics Centre**

- A Physio Area
- B Team Photo
- C Registration Area
- D MC Area
- E Medical Room