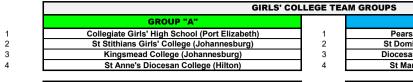

#### 2021 ST STITHIANS COLLEGE WATER POLO INVITATIONAL TOURNAMENT, Johannesburg \_ COLLEGE Girls' Section

| GROUP "B"                                     |
|-----------------------------------------------|
| Crawford Lonehill (Girls) (Johannesburg)      |
| Clarendon High School for Girls (East London) |
| Kingswood College (Girls) (Grahamstown)       |
| Rand Park High (Girls) (Johannesburg)         |

| ROUPS                                           |
|-------------------------------------------------|
| GROUP "C"                                       |
| Pearson High School (Girls) (Port Elizabeth)    |
| St Dominic's Catholic School (Girls) (Boksburg) |
| Diocesan School For Girls (DSG) (Grahamstown)   |
| St Mary's School (Waverley) (Johannesburg)      |
|                                                 |