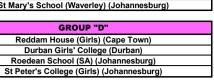

| ROUPS                                           |
|-------------------------------------------------|
| GROUP "C"                                       |
| Pearson High School (Girls) (Port Elizabeth)    |
| St Dominic's Catholic School (Girls) (Boksburg) |
| Diocesan School For Girls (DSG) (Grahamstown)   |
| St Mary's School (Waverley) (Johannesburg)      |
|                                                 |