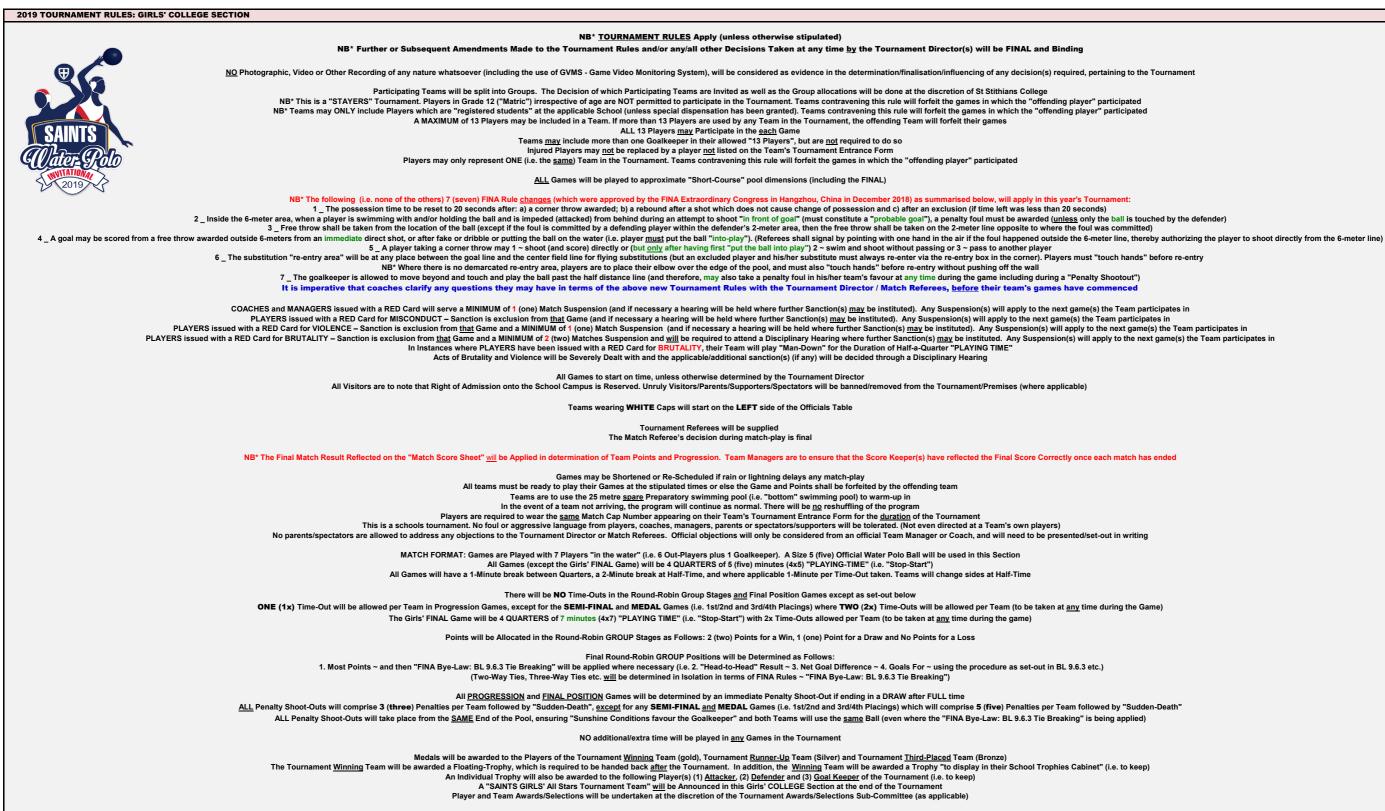

# GIRLS' <u>COLLEGE</u> SECTION TOURNAMENT RULES & FIXTURES

## 2019

Thursday, 24 October - Sunday, 27 October

### 2019 ST STITHIANS COLLEGE WATER POLO INVITATIONAL TOURNAMENT, Johannesburg COLLEGE Girls' Section

Eniov!