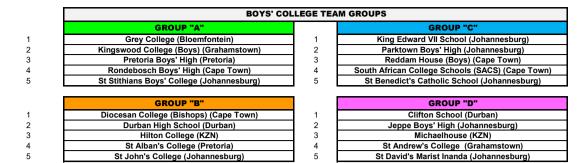

ded a Floating-Trophy, which is required to be handed back <u>after</u> the Tournament. In addition, the <u>Winning</u> Team will be awarded a Trophy "to display in their School Trophies Cabinet" (i.e. to keep)

An Individual Trophy will also be awarded to the following Player(s) (1) Attacker, (2) Defender and (3) Goal Keeper of the Tournament (i.e. to keep)

A "SAINTS BOYS' All Stars Tournament Team" will be Announced in this Boys' COLLEGE Section at the end of the Tournament Player and Team Awards/Selections will be undertaken at the discretion of the Tournament Awards/Selections Sub-Committee (as applicable)

St John's College (Johannesburg)

## 2019 ST STITHIANS COLLEGE WATER POLO INVITATIONAL TOURNAMENT, Johannesburg \_ BOYS' COLLEGE FIXTURES

St David's Marist Inanda (Johannesburg)





|                                                                                                                      |                                                                                                                                                                                            |