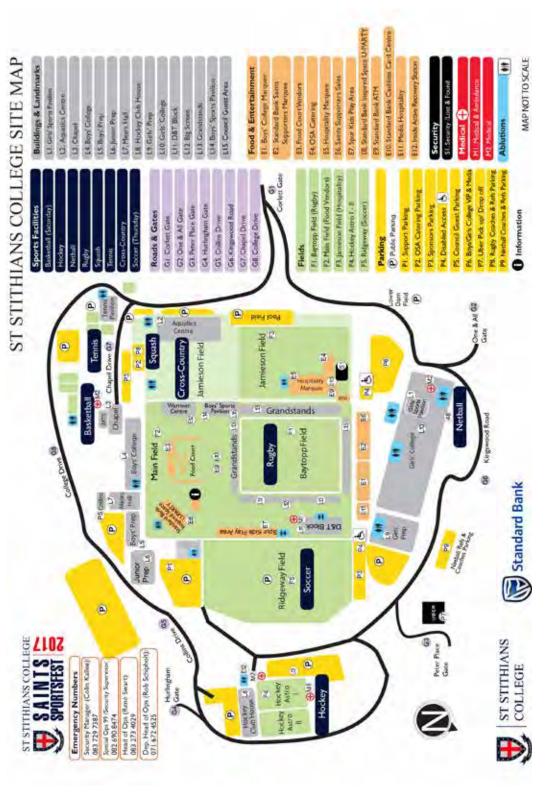

#### **LEGEND**

#### Food Court:

- 01. Spur
- 02. Chip 'n Dip
- 03. Dunkin Donuts
- 04. Interact
- 05. Culture Kitchen
- 06. PizzApp
- 07. Cupped
- 08. TJ's Biltong
- 09. Wendy's Lemonade
- 10. Frosty Melts
- 11. Happy Me
- 12. Far End Dairy
- 13. OSA Lotto
- 14. World of Rugby
- 15. Energy Partners
- 16. Herbal Iceman

- 17. RH Hotels and Management
- 18. Virgin Active
- 19. KPMG
- 20. Sugar Bay
- 21. Vumatel
- 22. Mozampique
- 23. Thrive
- 24. Jungle Oats 25. Bubbles Galore
- 26. Standard Bank Inspired Space
- 27. U-PARTY
- 28. Standard Bank Social Media Board
- 29. Mercedes-Benz Bryanston
- 30. Standard Bank VAF
- 31. Standard Bank ATM
- 32. Standard Bank Cashless Card Centre
- 33. Info