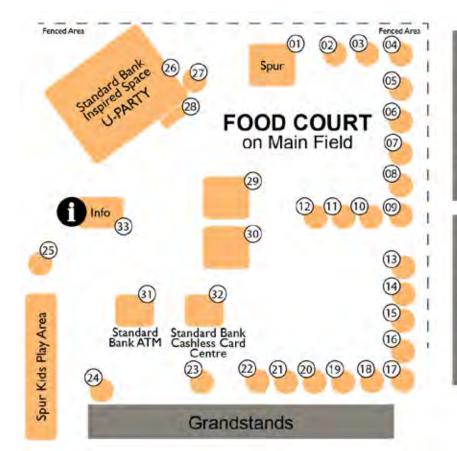

#### **LEGEND**

#### Food Court:

- 01. Spur
- 02. Chip 'n Dip
- 03. Dunkin Donuts
- 04. Interact
- 05. Culture Kitchen
- 06. PizzApp
- 07. Cupped
- 08. TJ's Biltong
- 09. Wendy's Lemonade
- 10. Frosty Melts
- 11. Happy Me
- 12. Far End Dairy
- 13. OSA Lotto
- 14. World of Rugby
- 15. Energy Partners
- 16. Herbal Iceman

- 17. RH Hotels and Management
- 18. Virgin Active
- 19. KPMG
- 20. Sugar Bay
- 21. Vumatel
- 22. Mozampique
- 23. Thrive
- 24. Jungle Oats 25. Bubbles Galore
- 26. Standard Bank Inspired Space
- 27. U-PARTY
- 28. Standard Bank Social Media Board
- 29. Mercedes-Benz Bryanston
- 30. Standard Bank VAF
- 31. Standard Bank ATM
- 32. Standard Bank Cashless Card Centre
- 33. Info