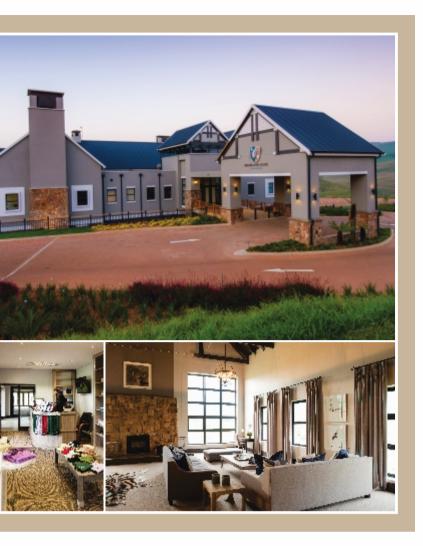

## Fully equipped estate CLUBHOUSE

The Highland Gate clubhouse is the social hub of the estate and has been designed in such a way as to enhance our contemporary South African lifestyle.

The position of the clubhouse allows for spectacular views of the championship golf course and it is the ideal setting for relaxing after a truly memorable golfing experience. Apart from the halfway house, change rooms and a pro shop, the clubhouse features a fine dining restaurant, lounges, bar and terrace and even conference facilities.