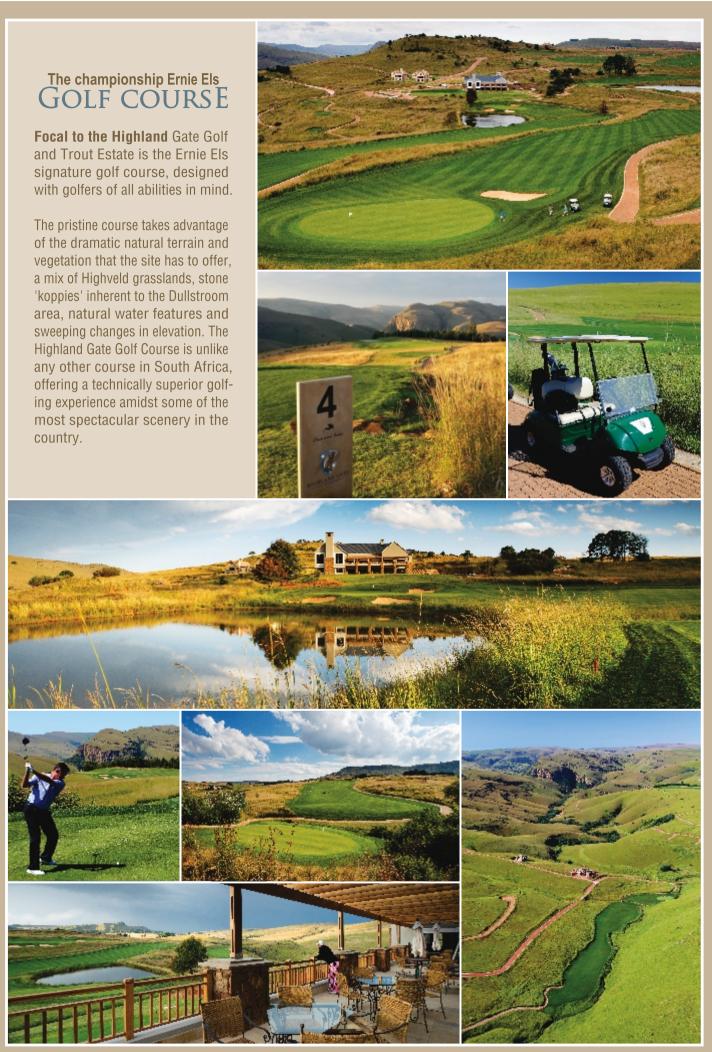

## An exclusive Golf and Trout Estate located in Dullstroom, Mpumalanga.

- Located in South Africa's premier fly-fishing area, **Dullstroom**, Highland Gate is a mere 2.5 hour drive from Johannesburg.
- It features one of the most sought-after <u>Ernie Els champion-</u> <u>ship golf courses</u> and is widely considered to be Africa's most exclusive golf and fly-fishing resort.
- <u>Walking trails</u> and biking tracks meander through the rolling hills of the Steenkampsberg mountain range, and with high altitude fresh air and a misty climate, it is reminiscent of the Scottish Highlands.
- The large <u>Clubhouse</u> features the pro shop, a restaurant, bar and terrace and even conference facilities.
- Home to the three rare cranes, a vast variety of wild flowers and rare species of mammals; Highland Gate is a true paradise for the **<u>nature lover</u>**.
- Investors may build their dream <u>weekend retreat</u> that follows the unique architectural guidelines of the estate.

## Fully equipped estate CLUBHOUSE

The Highland Gate clubhouse is the social hub of the estate and has been designed in such a way as to enhance our contemporary South African lifestyle.

The position of the clubhouse allows for spectacular views of the championship golf course and it is the ideal setting for relaxing after a truly memorable golfing experience. Apart from the halfway house, change rooms and a pro shop, the clubhouse features a fine dining restaurant, lounges, bar and terrace and even conference facilities.