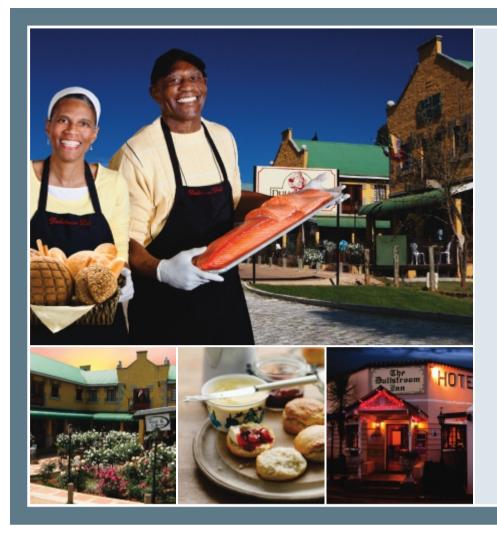

### A small town called DULLSTROOM

Because of its close proximity to Johannesburg and its plentiful fishing waters, the quaint village of Dullstroom has become a much-loved destination for those wanting a retreat to the tranquillity of nature.

Dullstroom is known for its high altitude fresh air and misty climate, giving the town and it surrounding area a distinctive atmosphere reminiscent of the Scottish Highlands. Its rarefied air and crisp mountain waters provide the perfect cure for modern day pressures.

The town is synonymous with warm hospitality and family fun, characterised by the range of quaint houses, restaurants, shops and activities that create a true sense of country community.