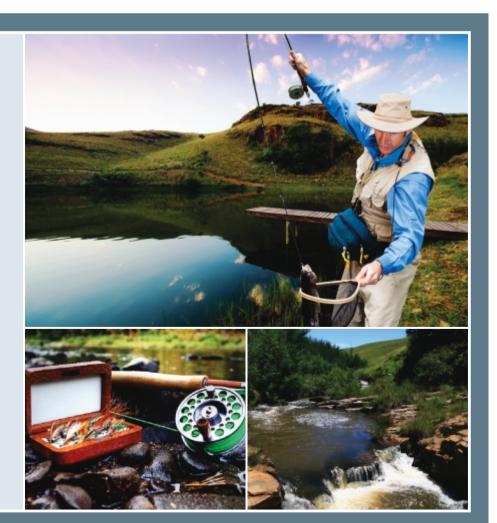

# For the catch of the day; FISHING DAMS

The Highland Gate Golf and Trout Estate property is over 700 hectares in size, and only thirty percent of which is actually being developed. The remainder of the property is being left in its natural state for residents to enjoy the environmental attractions it has to offer.

Homeowners and their guests have access to a number of magnificent and abundant trout fishing opportunities, in the natural weirs, streams and dams that punctuate the estate. The noble art of fly-fishing will provide hours of relaxation and release.