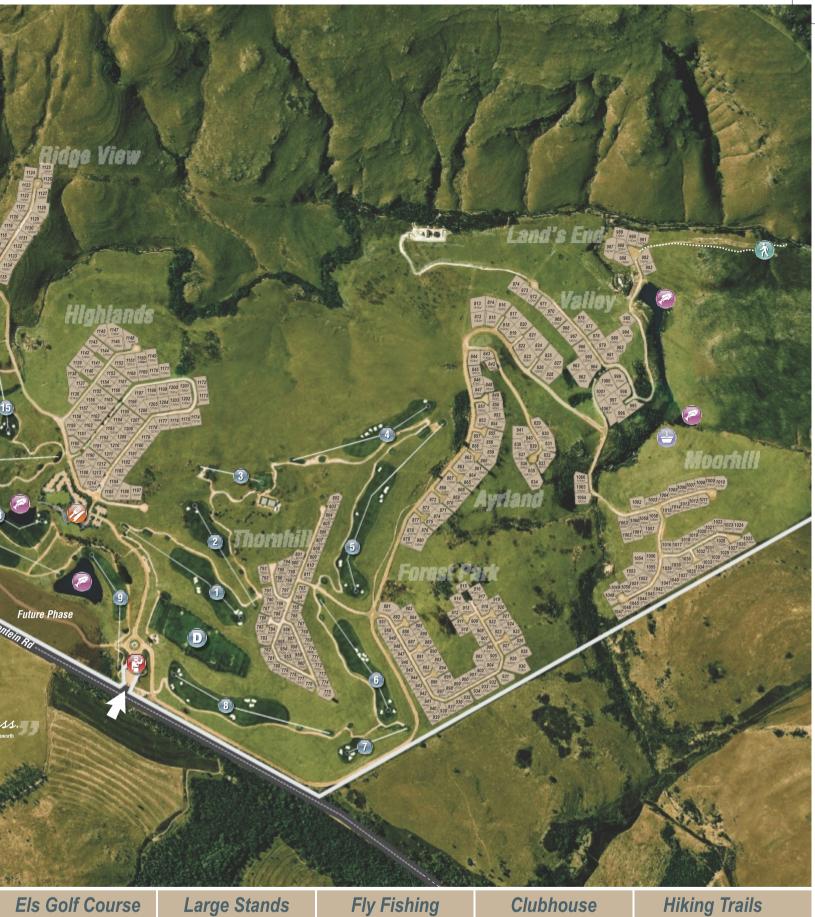

### Highland Gate Statistics:

| Site:      |    |
|------------|----|
| Stands:    |    |
| Sizes:     |    |
| Travel Tim | e: |

700 hectares 455 Prime Residential Stands 770m<sup>2</sup> - 1,900m<sup>2</sup> 2,5 hour drive from Joburg

# Discovering the great OUTDOORS

**Roughly 2.5 hours** from Johannes-burg, Highland Gate Golf and Trout Estate is nestled in the Steenkampsberg mountain range where the Kareekraal and Valleispruit Rivers join boundaries before going over a spectacular 125 meter waterfall to join the Crocodile River. The two natural valleys created by these rivers have in turn created striking changes in terrain and very diverse ecologies, all of which have been sensitively incorporated into the range of activities available to the estate's privileged homeowners.

Highland Gate offers a wealth of leisure activities and is the perfect weekend retreat for outdoor enthusiasts. Apart from golf, the estate offers hiking trails, fly fishing, moun-tain biking, horse riding, picnicking, swimming and bird watching to en-sure the whole family is catered for in this rare and tranquil setting.