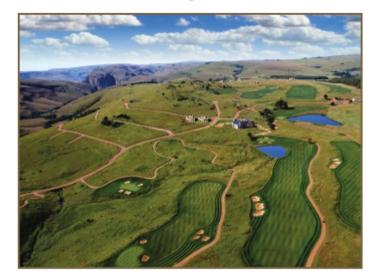

### Highland Gate Statistics:

| Site:      |    |
|------------|----|
| Stands:    |    |
| Sizes:     |    |
| Travel Tim | e: |

700 hectares 455 Prime Residential Stands 770m<sup>2</sup> - 1,900m<sup>2</sup> 2,5 hour drive from Joburg

# Discovering the great OUTDOORS

**Roughly 2.5 hours** from Johannes-burg, Highland Gate Golf and Trout Estate is nestled in the Steenkampsberg mountain range where the Kareekraal and Valleispruit Rivers join boundaries before going over a spectacular 125 meter waterfall to join the Crocodile River. The two natural valleys created by these rivers have in turn created striking changes in terrain and very diverse ecologies, all of which have been sensitively incorporated into the range of activities available to the estate's privileged homeowners.