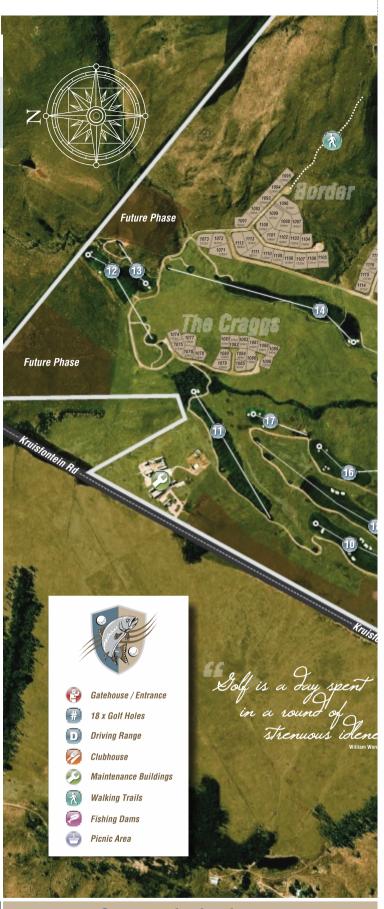

18 hole Golf Course by Ernie Els, Trout Fishing Dams, Hiking Trails, Mountain Bike Tracks, Clubhouse, Bird Watching, Located near Dullstroom – known for its shopping facilities.

# For the catch of the day; FISHING DAMS

The Highland Gate Golf and Trout Estate property is over 700 hectares in size, and only thirty percent of which is actually being developed. The remainder of the property is being left in its natural state for residents to enjoy the environmental attractions it has to offer.

Homeowners and their guests have access to a number of magnificent and abundant trout fishing opportunities, in the natural weirs, streams and dams that punctuate the estate. The noble art of fly-fishing will provide hours of relaxation and release.