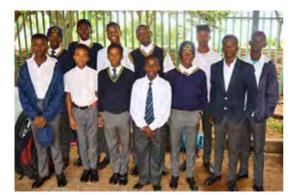

The School Basketball Team is known as the Morris Isaacson Warriors

Morris Isaacson Warriors team for the u16 St. Stithians Boys' College 2019 Tournament

Back Row ( L-R): Nkosinathi Masina, Lehlohonolo Sekale, Tshepo Dithabe, Njabulo Macavi. Melvin Mthembu. Mpho Tlhadi.

Front Row (L-R): Junior Radebe, Ntokozo Bacela, Masonwabe Mene, Nhlamolo Hlongwane, Ngobani Moyo, Hanock Moeti.