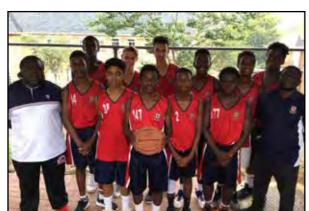

#### MORRIS ISAACSON HIGH SCHOOL BASKETBALL

Morris Isaacson High school is a school known for its rich history as it played an important role in the start of the Soweto Uprising in 1976. With such great history, it has also produced great South African icons like Tsietsie Mashinini and Dr Ivan Khoza.

The basketball program was formed in 2017 through a partnership between Soweto Basketball Academy and Morris Isaacson High school. Since the start of this program, the MIHS basketball teams (boy and girls) have been the most formidable and successful high school basketball team in Soweto for the past two years. We won back to back the Soweto High Schools Basketball Championships in 2017 and 2018 with both Boys and girls teams.

The School Basketball Team is known as the Morris Isaacson Warriors

Morris Isaacson Warriors team for the u16 St. Stithians Boys' College 2019 Tournament

Back Row ( L-R): Nkosinathi Masina, Lehlohonolo Sekale, Tshepo Dithabe, Njabulo Macavi. Melvin Mthembu. Mpho Tlhadi.

Front Row (L-R): Junior Radebe, Ntokozo Bacela, Masonwabe Mene, Nhlamolo Hlongwane, Ngobani Moyo, Hanock Moeti.