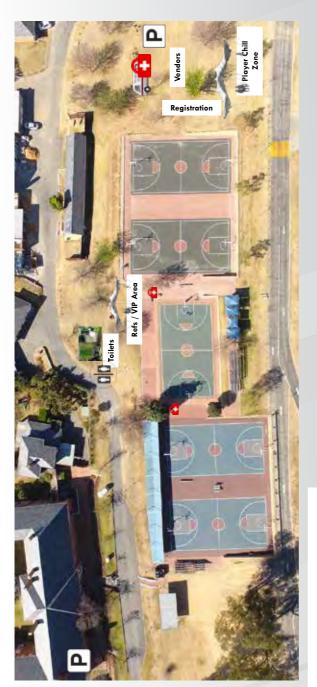

#### **Lightning Siren**

The College has a lightning system linked to the SA Weather Bureau. In the event of lightning within a 15km radius of the College, the alarm will be sounded with one long siren. When you hear the siren, you need to take shelter out of the open immediately. Move off metal grandstands immediately. Do not panic and do not run, but make your way towards the nearest school building or your vehicle (if close by) and take shelter until you hear the all-clear, which is two shorter sounding sirens. The system is set to give us the all-clear only after 31 minutes of no lightning activity within our 15km radius.