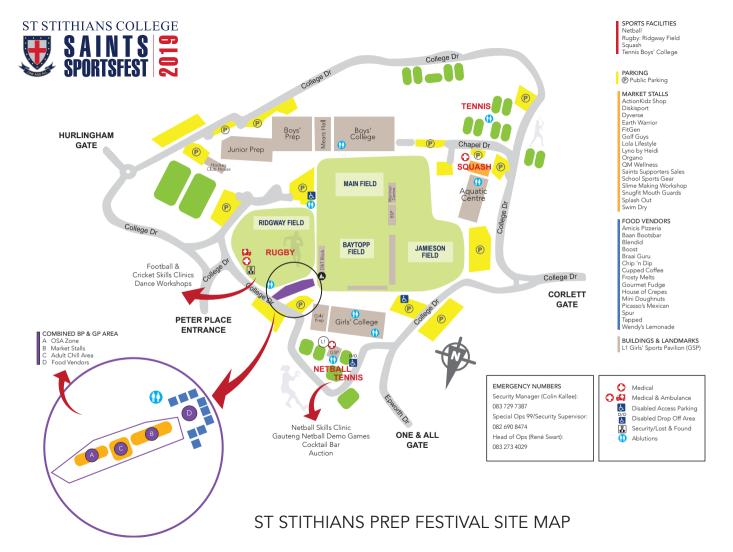

#### **FESTIVAL MAP**

#### Details of Main Field & Embankment Areas

World Leisure Holidays Stands at Hockey & Netball Pink Drive / More Balls Than Most Activation at Hockey