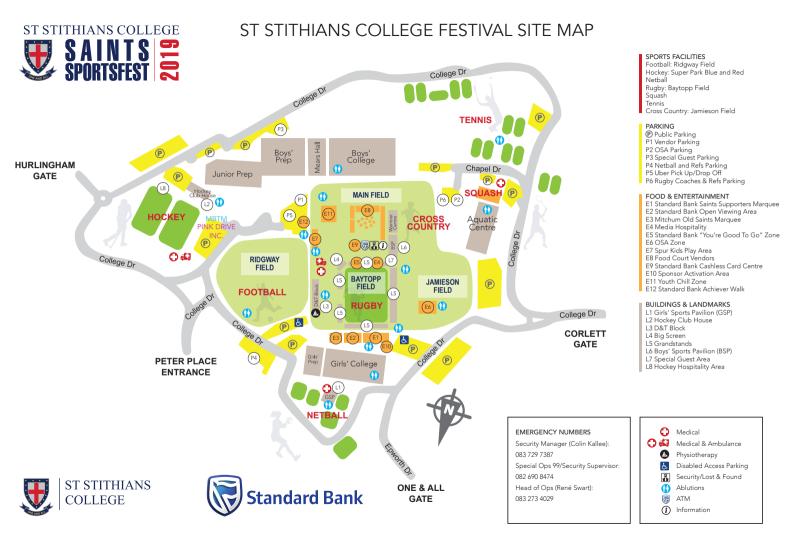

#### **FESTIVAL MAP**

#### Details of Main Field & Embankment Areas

World Leisure Holidays Stands at Hockey & Netball Pink Drive / More Balls Than Most Activation at Hockey