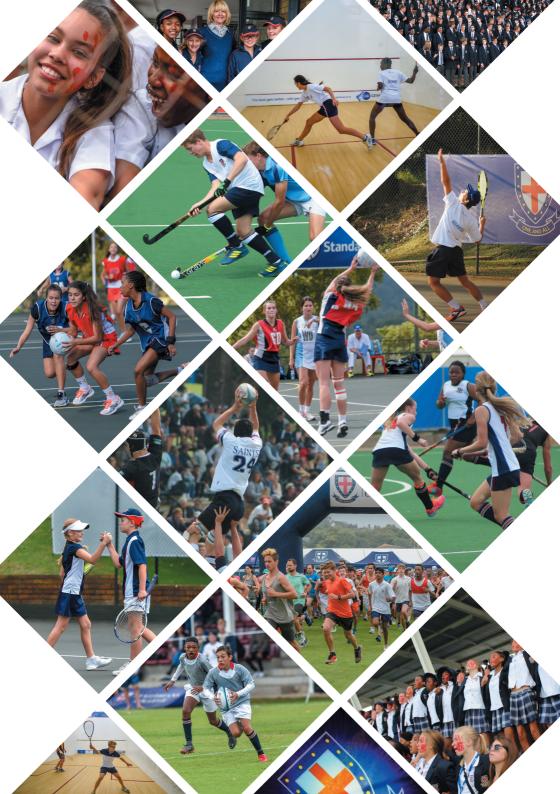

The Saints Sports Festival spans the Prep Festival (11-13 April) and the College Festival during the extended Easter weekend (17-22 April). Through these two events, we offer a sporting bonanza!

Over the Easter weekend we are proud to host the oldest and largest schools' sports festival in the country, an event which began in 1984 and involves rugby, hockey, netball, tennis, squash, football and cross country.

The Prep Sports Festival, initiated in 2011, has grown and developed into a major drawcard in the sports of rugby, netball, tennis and squash.

Alongside the sporting action, the Saints Sports Festival is a community event in our College of welcome and wonder, with warm hospitality, festival vendors and a controlled play area for young children. A time to be enjoyed by all.